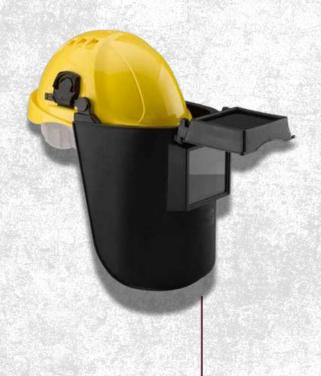

## WELDING FACE SHIELD

• Flip type front window with clear and DIN glass, extend fully to cover a wearer's face. Fits over the spectacles.