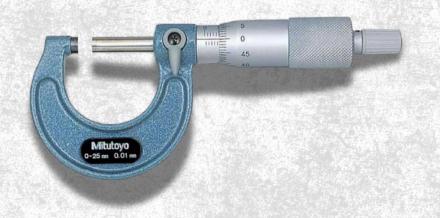

#### MICROMETER

- Ratchet-stop mechanism helps provide uniform pressure for precise, repeatable measurements.
- Baked enamel finish for protection and durability of frame.
- Available sizes 0mm to 1000 mm.