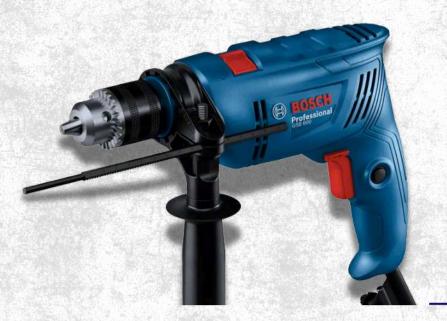

## SAFETY EQUIPMENT

#### SAFETY HELMET

 Ultravent, HDPE (High Density Polyethylene) helmet combines advanced safety and superior comfort, making it ideal for various demanding environments.

### SAFETY SHOES

Design & Features: Derby style
with antistatic electrical
properties, microfiber upper,
nylon round lace, available in
black/brown with 4 metal
round eyelets, perforated EVA
insock, and sizes 5 to 12.

#### SAFETY GOGGLES

- Polycarbonate temple with polycarbonate lens
- Incredibly light, resilient & durable protective eyewear for all day wear. The fashionable design resembles spectacle, suitable for both men and women.