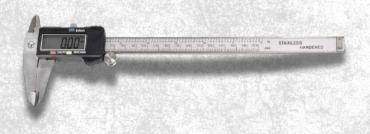

### DIGITAL VERNIER CALIPER

- 4-function measurement: Internal, external, depth and step.
- Adjustable bezel with locking device, stainless, hardened steel beam.
- Available sizes 150mm, 200mm, 300mm.