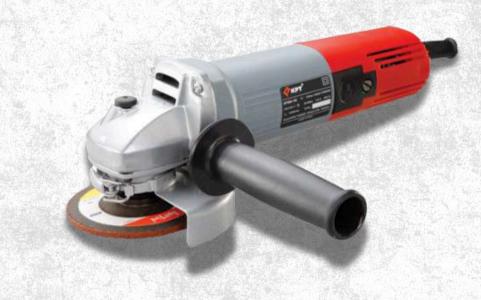

### **IMPACT DRILL**

- Drilling diameter 13mm, 600W, 3,000 rpm
- Longer usage ensured by improved carbon brush and high-quality design.