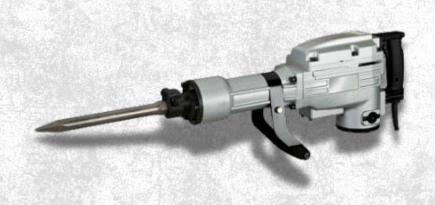

### DEMOLITON HAMMER

- Impact rate 1,900 to 1,950 bpm
- Brushless motor for a longer lifetime through spark-free operation.
- Auto-Gear-Rotation technology for an extended gear runtime.