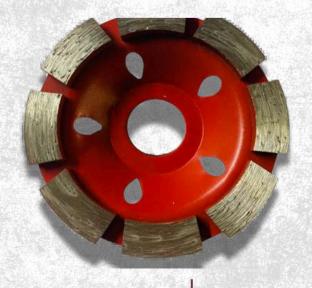

### DIAMOND CUP BLADE

- They are essential tools for masons and builders working with bricks, blocks and stone materials.
- Available sizes 80mm & 100mm.