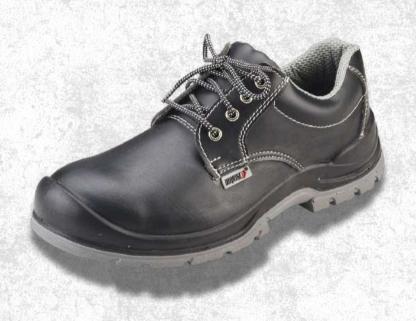

### SAFETY SHOES

Design & Features: Derby style
with antistatic electrical
properties, microfiber upper,
nylon round lace, available in
black/brown with 4 metal
round eyelets, perforated EVA
insock, and sizes 5 to 12.