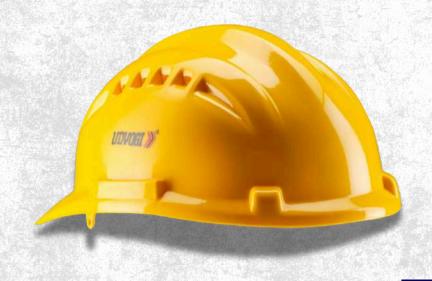

#### SAFETY HELMET

 Ultravent, HDPE (High Density Polyethylene) helmet combines advanced safety and superior comfort, making it ideal for various demanding environments.