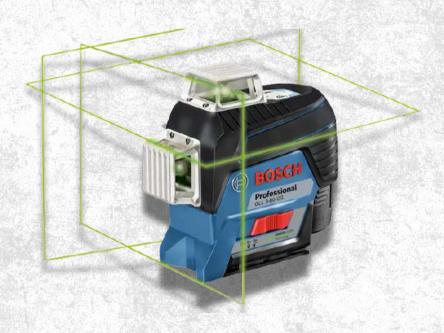

#### LINE LASER

- Working range with receiver - 120 m
- Up to four times better visibility due to the green laser lines.
- Bluetooth® connection to your smartphone for remote control use