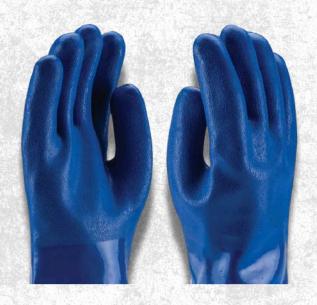

### RUBBER HAND GLOVES

- Triple dipped PVC Gloves
- Palm thickness 1.7mm with interlock liner
- Heavy-duty PVC coated cotton interlock liner gloves