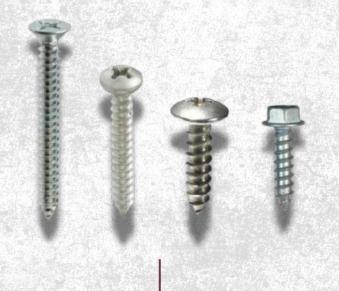

### SS / MS SCREWS

- From sheet metal screw to self drilling screws to dry wall screws to wood screws, all types are available.
- · Available in all sizes.