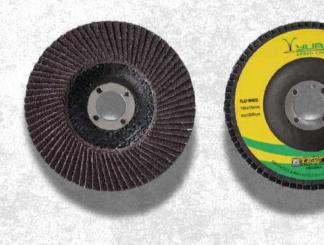

### FLAP WHEEL

- Ideal for metalworking tasks, including weld grinding, deburring, rust removal, and precise surface preparation.
- Excel in shaping, smoothing, and fine finishing of wooden surfaces, ensuring precision and quality.
- Available sizes 100mm, 125mm, 180mm