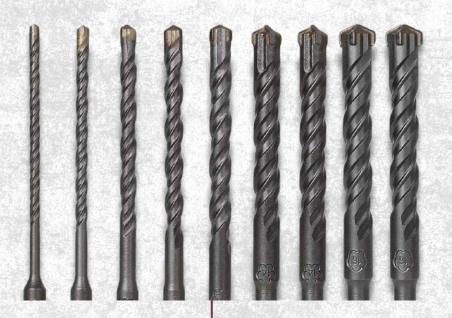

### HAMMER BITS

- It is equipped with a 2cutter head and delivers long lifetime in concrete.
- Durability is further secured via the bit's highly durable carbide, which resists wear.
- Available in all sizes