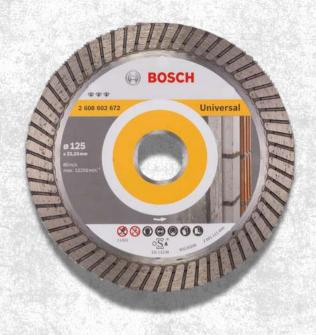

### TURBO DIAMOND CUTTING WHEEL

- Matrix shape developed for universal cuts with a nearperfect finish for all visible cutting edges.
- With 22.23 mm bore for standard locking nut angle grinders.
- Available sizes 125mm.