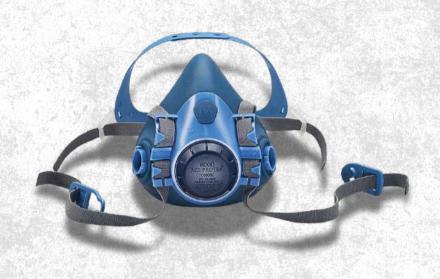

### **FACE MASK**

- Material: Made of silicone for superior comfort and flexibility.
- Conforms comfortably to the contours of the face, ensuring a secure fit while being soft and gentle on the skin to reduce irritation and discomfort during prolonged wear.