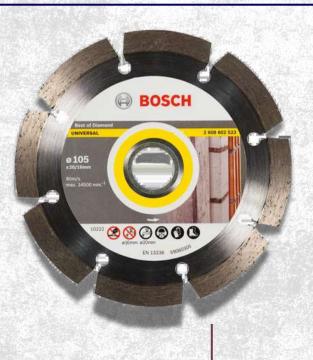

### DIAMOND CUTTING BLADE

- Laser-welded diamond cutting segments (12-mm height) provide robustness when cutting.
- Optimized diamond matrix provides long life.
- Available sizes 105mm.