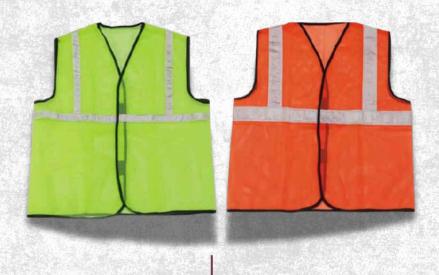

### **SAFETY JACKETS**

- Material: Mesh polyester or plain polyester.
- Reflective tape: High gloss white or yellow Glass bead grey tape OR 3M Tape.