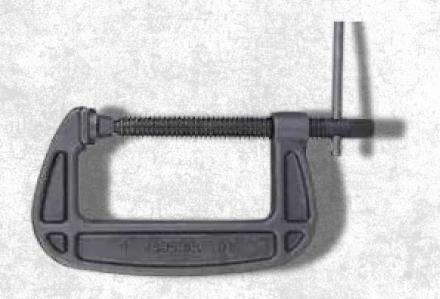

### C-CLAMP

- Body hot drop forged from high grade steel.
- Ideal for heavy duty application.
- Available sizes (in mm) 200, 260, 330, 440, 565.