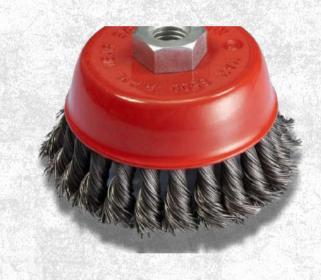

### TWISTED CUP WHEEL

- Designed for Heavy-duty Brushing on Large Surfaces.
- Ideal for Deburring, Cleaning, and Rust Removal.
- Available sizes 75mm & 10mm.