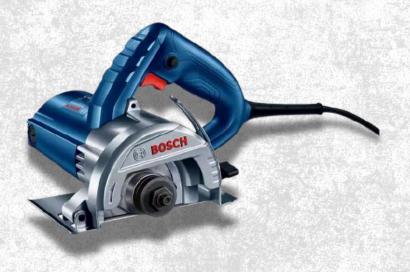

### ANGLE GRINDER

- Disc diameter 100mm, 670W, 11,000 rpm
- Good handling due to ergonomically adapted housing.
- Spindle lock for easy disc change.