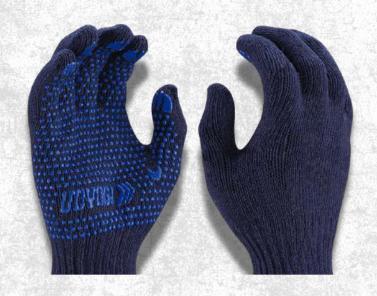

## COTTON HAND GLOVES

- 7 gauge blue liner with single side Blue Dotted gloves. Weight – 45 grms per pair.
- For all types of general use, material handling, high dexterity