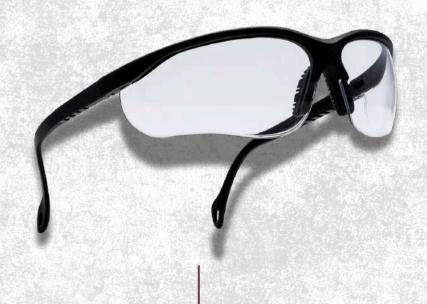

#### SAFETY GOGGLES

- Polycarbonate temple with polycarbonate lens
- Incredibly light, resilient & durable protective eyewear for all day wear. The fashionable design resembles spectacle, suitable for both men and women.