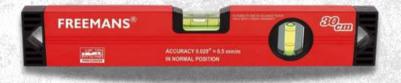

#### SPIRIT LEVEL

- 180\*, 90\* and 45\* High Visibility, Shock Resistant, Block Vials facilitate easy reading of measurements.
- Heavy Duty Aluminium Body stands up to the toughest jobsite demands.
- Available sizes (in inches) 4, 12, 24, 36, 40, 48, 60, 70.