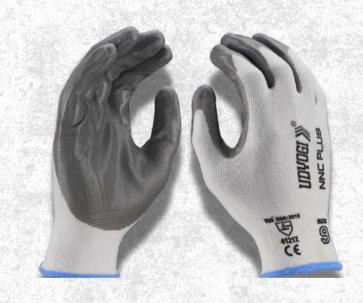

### CUT RESISTANT GLOVES

- 13 gauge liner for a perfect fit, Seamless knitted liner for ultimate comfort and higher flexibility.
- Ideal for auto repair, construction and other sectors .Low linting construction for minimal contamination.