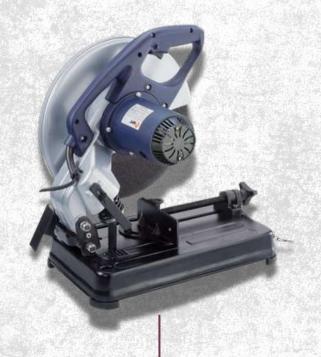

### **CUT OFF SAW**

- Cutting disc diameter 355mm, 2200W, 3,800 rpm.
- Improved motor design to make tough cutting easier.
- Improved gearing system increases longevity.