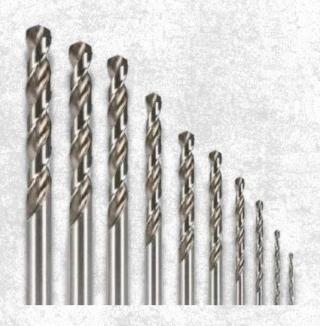

### HSS DRILL BITS

- Easily drills through hard metals such as stainless steel, cast iron, wood, marble and wall.
- Faster cutting due to greater flute length. Durable, lasts longer.
- Available in all sizes.