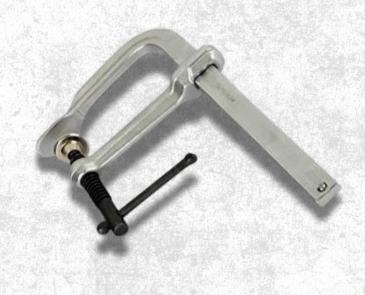

### F - CLAMP

- Made from high grade chrome vanadium steel.
- Fixed bracket and pressure plate are produced from a single piece which gives maximum strength.
- Available sizes (in mm) 270, 320, 390, 490, 590, 690.