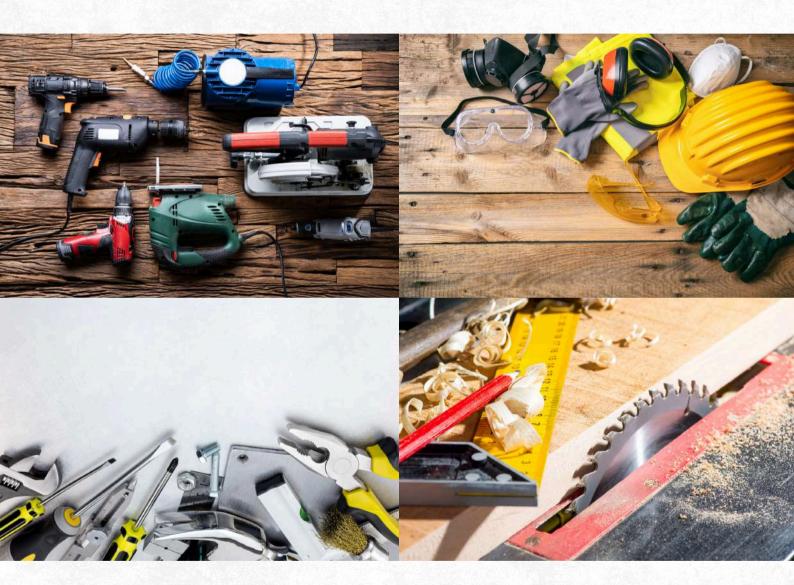

### POWER TOOLS

### **IMPACT DRILL**

- Drilling diameter 13mm, 600W, 3,000 rpm
- Longer usage ensured by improved carbon brush and high-quality design.

### ANGLE GRINDER

- Disc diameter 100mm, 670W, 11,000 rpm
- Good handling due to ergonomically adapted housing.
- Spindle lock for easy disc change.

## MARBLE / WOOD CUTTER

- Disc diameter 125mm, 1450W, 12,000 rpm
- Precise cutting due to low vibration of tool and disc that allows easy control.
- Powerful for fast cutting wood, marble & tile.